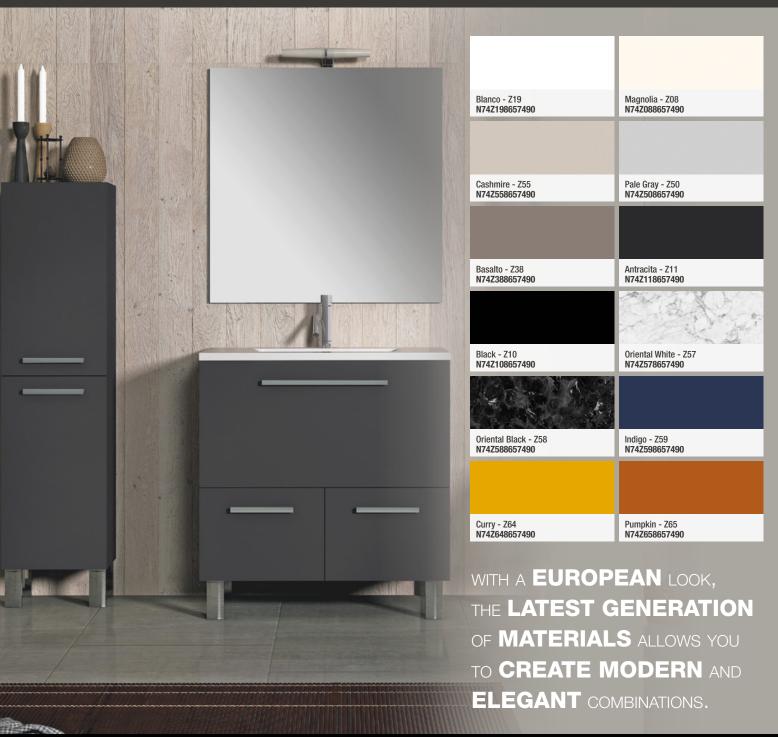

#### **Cabinet and cabinet doors**

### **PANELS WITH LACQUERED SURFACES**

A super-matte laquered finish with an extra silky touch.

Available in 12 colors.