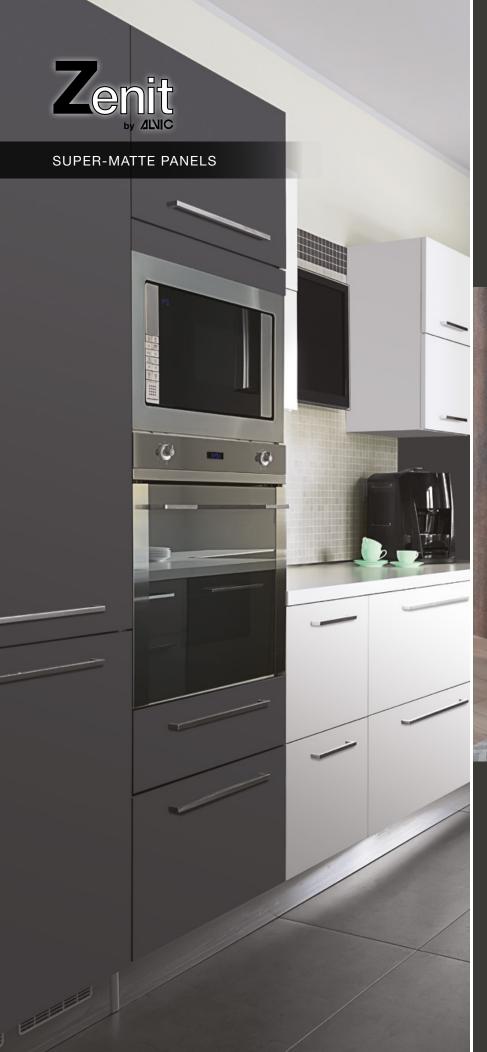

## **PANELS WITH LACQUERED SURFACES**

Super-matte | Soft Texture | High-Resistance

The **Zenit Collection** is made with a 23/32" (18 mm) thick **MDF** panel thermofused on both sides with decorative paper.

A super-matte polyester lacquer is then applied to the face of the panel while the back features a suede TFL finish.

#### **KEY FEATURES**

- Coated with a matte lacquer and UV cured
- Available with matching ABS solid color edgebanding
- Panels have a matching TFL backer in a suede finish

### **PANELS WITH LACQUERED SURFACES**

A super-matte laquered finish with an extra silky touch.

Available in 12 colors.