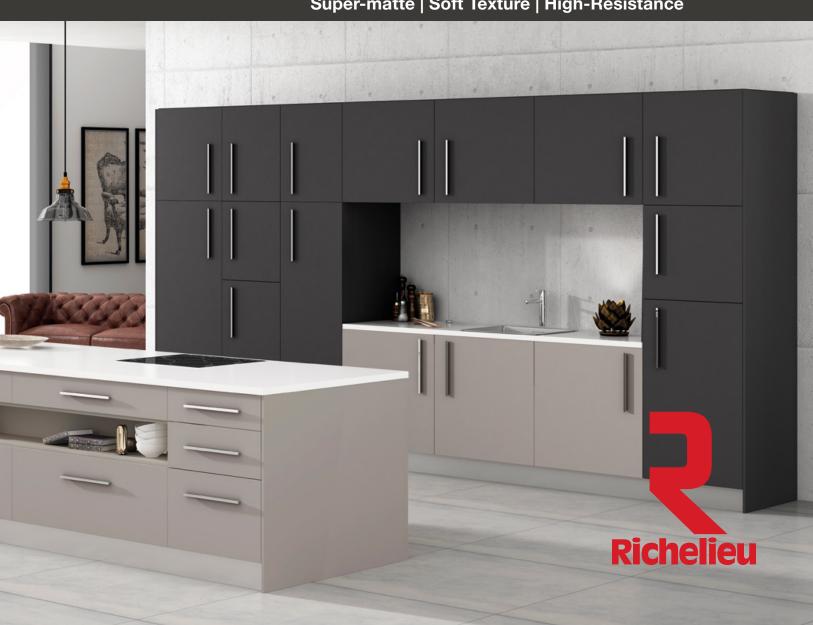

## **PANELS WITH LACQUERED SURFACES**

Super-matte | Soft Texture | High-Resistance

The **Zenit Collection** is made with a 23/32" (18 mm) thick **MDF** panel thermofused on both sides with decorative paper.

A super-matte polyester lacquer is then applied to the face of the panel while the back features a suede TFL finish.

#### **KEY FEATURES**

- Coated with a matte lacquer and UV cured
- Available with matching ABS solid color edgebanding
- Panels have a matching TFL backer in a suede finish

#### **IDEAL APPLICATIONS:**

- Kitchen cabinetry
- Vanities
- Commercial displays
- Sliding doors
- Vertical furniture surfaces
- Wall paneling