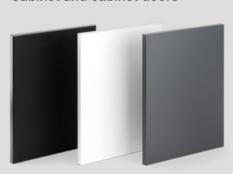

#### **Cabinet and cabinet doors**

### **PANELS WITH LACQUERED SURFACES**

A super-matte laquered finish with an extra silky touch.

Available in 12 colors.