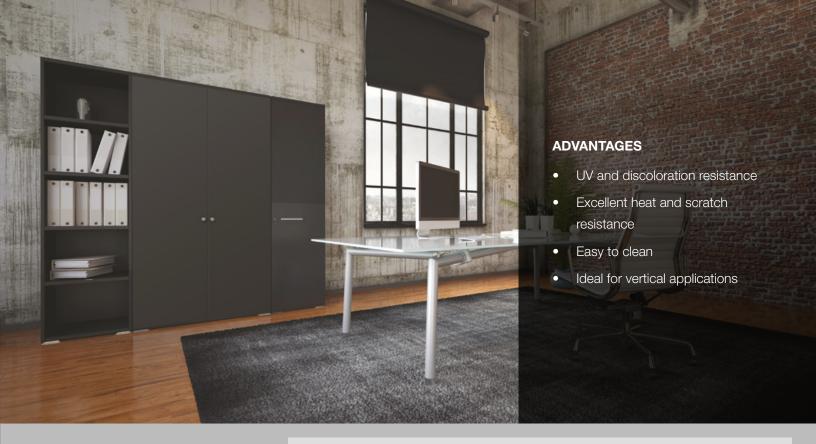

#### **KEY FEATURES**

- Coated with a matte lacquer and UV cured
- Available with matching ABS solid color edgebanding
- Panels have a matching TFL backer in a suede finish

#### **IDEAL APPLICATIONS:**

- Kitchen cabinetry
- Vanities
- Commercial displays
- Sliding doors
- Vertical furniture surfaces
- Wall paneling