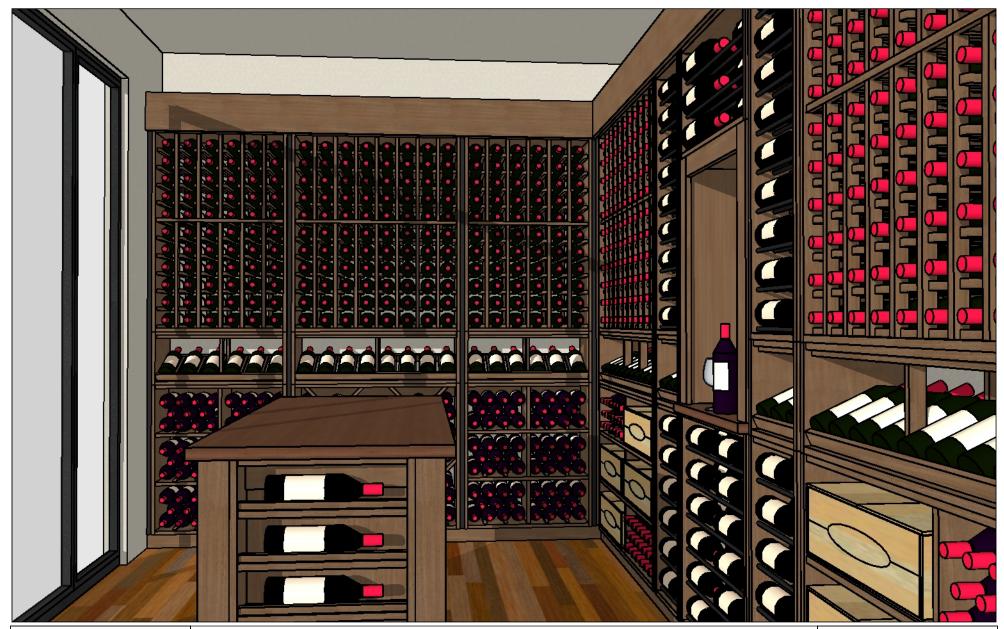

### WALL A

|                      | (                       | CUSTOM WINE ROOM  | 1                                 |          |
|----------------------|-------------------------|-------------------|-----------------------------------|----------|
| T KESSICK            | DATE: 06-02-2021        | DESIGN: C         | DESIGNER: AB                      | 1 ECTATE |
| WINE STORAGE SYSTEMS | MATERIAL: WALNUT        | STAIN: N/A        | FINISH: CLEAR SATIN (COUNTERTOPS) | T LOIAIL |
|                      | MATERIAL: N/A           | COLOR: N/A        | HARDWARE COLOR: BLACK             | - 1      |
|                      | BOTTLE COUNT: +/- 1,550 | ROOM HEIGHT: 108" | RACK HEIGHT: 88-1/2"              |          |