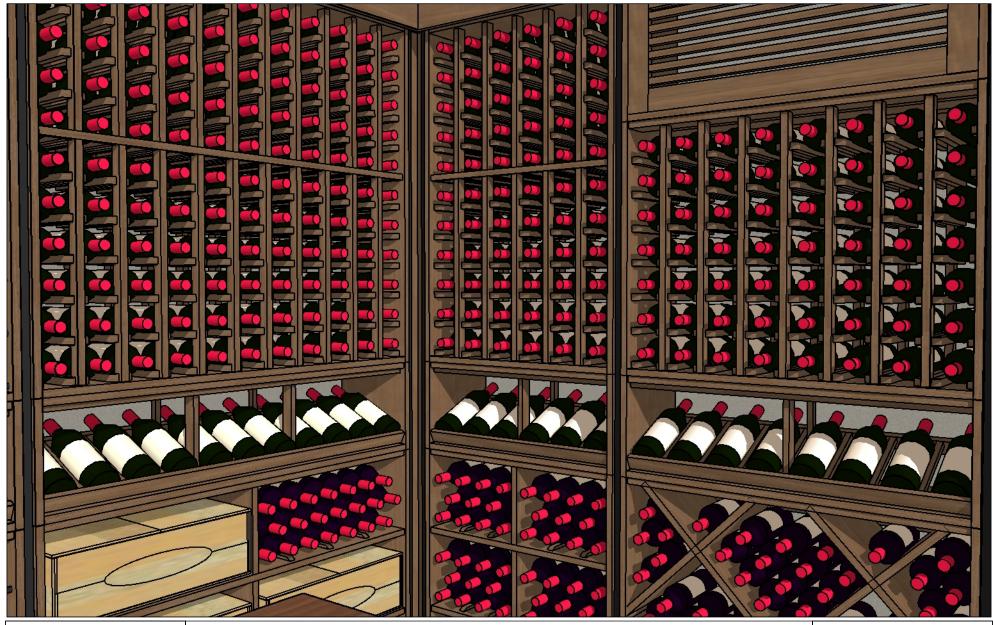

# WALL C

| KESSICK WINE STORAGE SYSTEMS | CUSTOM WINE ROOM        |                   |                                   |                 |
|------------------------------|-------------------------|-------------------|-----------------------------------|-----------------|
|                              | DATE: 06-02-2021        | DESIGN: C         | DESIGNER: AB                      | <b>K</b> ESTATE |
|                              | MATERIAL: WALNUT        | STAIN: N/A        | FINISH: CLEAR SATIN (COUNTERTOPS) |                 |
|                              | MATERIAL: N/A           | COLOR: N/A        | HARDWARE COLOR: BLACK             |                 |
|                              | BOTTLE COUNT: +/- 1,550 | ROOM HEIGHT: 108" | RACK HEIGHT: 88-1/2"              |                 |