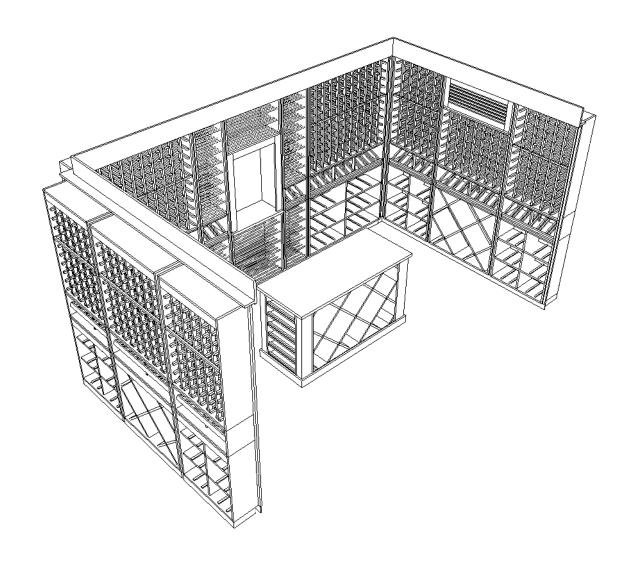

# ISLAND

| KESSICK WINE STORAGE SYSTEMS | CUSTOM WINE ROOM        |                   |                                   |                  |
|------------------------------|-------------------------|-------------------|-----------------------------------|------------------|
|                              | DATE: 06-02-2021        | DESIGN: C         | DESIGNER: AB                      | <b>≮</b>  ESTATE |
|                              |                         | STAIN: N/A        | FINISH: CLEAR SATIN (COUNTERTOPS) |                  |
|                              | MATERIAL: N/A           | COLOR: N/A        | HARDWARE COLOR: BLACK             |                  |
|                              | BOTTLE COUNT: +/- 1,550 | ROOM HEIGHT: 108" | RACK HEIGHT: 88-1/2"              |                  |