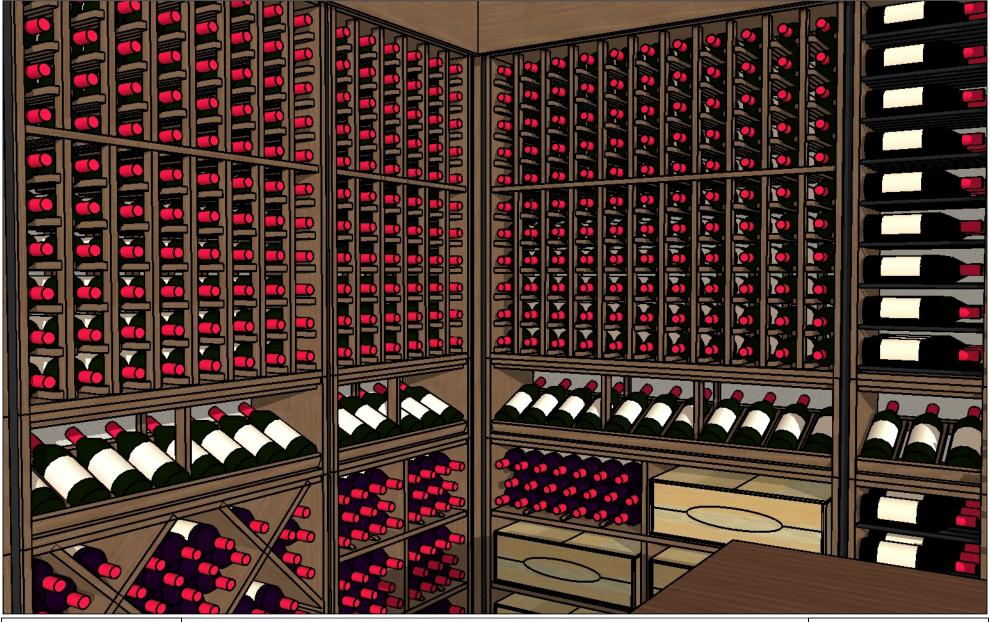

#### WALL B

| KESSICK WINE STORAGE SYSTEMS | CUSTOM WINE ROOM        |                   |                                   |                 |
|------------------------------|-------------------------|-------------------|-----------------------------------|-----------------|
|                              | DATE: 06-02-2021        | DESIGN: C         | DESIGNER: AB                      | <b>≮</b> ESTATI |
|                              | MATERIAL: WALNUT        | STAIN: N/A        | FINISH: CLEAR SATIN (COUNTERTOPS) |                 |
|                              | MATERIAL: N/A           | COLOR: N/A        | HARDWARE COLOR: BLACK             | - 1             |
|                              | BOTTLE COUNT: +/- 1,550 | ROOM HEIGHT: 108" | RACK HEIGHT: 88-1/2"              |                 |