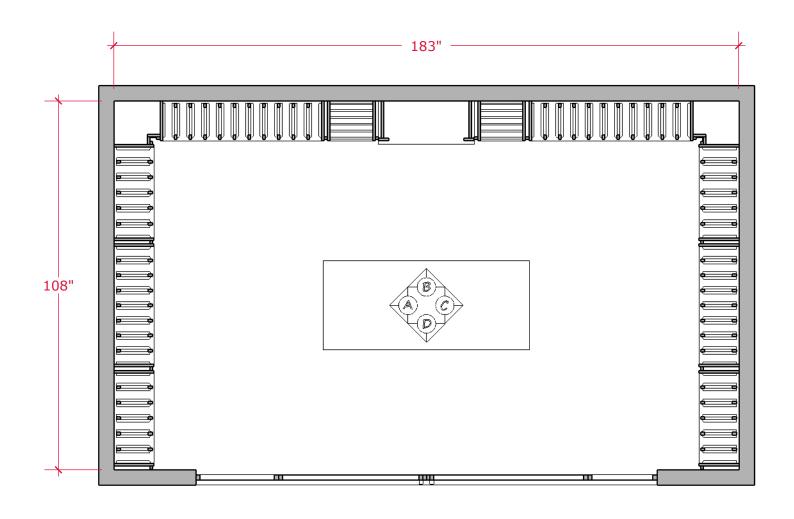

### FLOOR PLAN

| 1 /                  | (                       | CUSTOM WINE ROOM  | 1                                 |          |
|----------------------|-------------------------|-------------------|-----------------------------------|----------|
| T KESSICK            | DATE: 06-02-2021        | DESIGN: C         | DESIGNER: AB                      | L ECTATE |
| WINE STORAGE SYSTEMS | MATERIAL: WALNUT        | STAIN: N/A        | FINISH: CLEAR SATIN (COUNTERTOPS) | T LOIAIL |
| WINE STORAGE STOTEMS | MATERIAL: N/A           | COLOR: N/A        | HARDWARE COLOR: BLACK             | - 1      |
|                      | BOTTLE COUNT: +/- 1,550 | ROOM HEIGHT: 108" | RACK HEIGHT: 88-1/2"              |          |