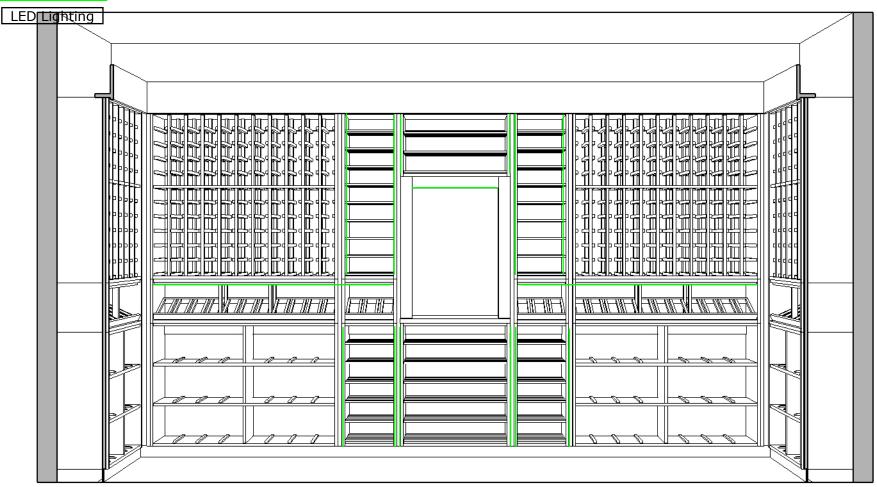

#### WALL B

| KESSICK WINE STORAGE SYSTEMS | CUSTOM WINE ROOM        |                   |                                   |                 |
|------------------------------|-------------------------|-------------------|-----------------------------------|-----------------|
|                              | DATE: 06-02-2021        | DESIGN: C         | DESIGNER: AB                      | <b>≮</b> ESTATI |
|                              | MATERIAL: WALNUT        | STAIN: N/A        | FINISH: CLEAR SATIN (COUNTERTOPS) |                 |
|                              | MATERIAL: N/A           | COLOR: N/A        | HARDWARE COLOR: BLACK             | - 1             |
|                              | BOTTLE COUNT: +/- 1,550 | ROOM HEIGHT: 108" | RACK HEIGHT: 88-1/2"              |                 |