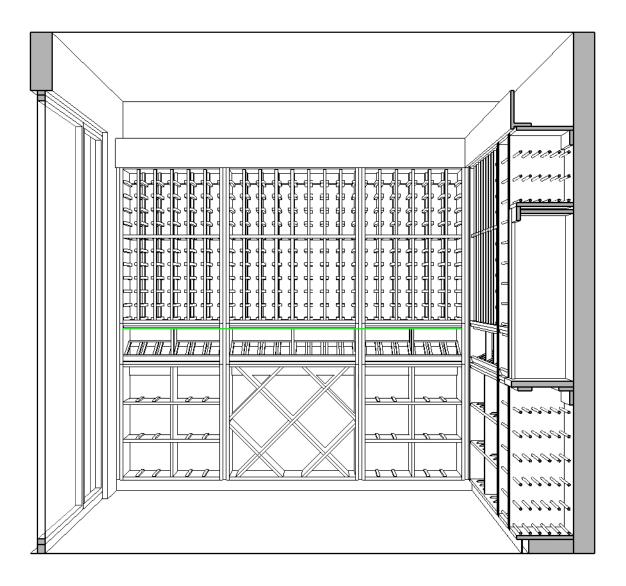

### WALL A

|                      | (                       | CUSTOM WINE ROOM  | 1                                 |          |
|----------------------|-------------------------|-------------------|-----------------------------------|----------|
| T KESSICK            | DATE: 06-02-2021        | DESIGN: C         | DESIGNER: AB                      | 1 ECTATE |
| WINE STORAGE SYSTEMS | MATERIAL: WALNUT        | STAIN: N/A        | FINISH: CLEAR SATIN (COUNTERTOPS) | T LOIAIL |
|                      | MATERIAL: N/A           | COLOR: N/A        | HARDWARE COLOR: BLACK             | - 1      |
|                      | BOTTLE COUNT: +/- 1,550 | ROOM HEIGHT: 108" | RACK HEIGHT: 88-1/2"              |          |