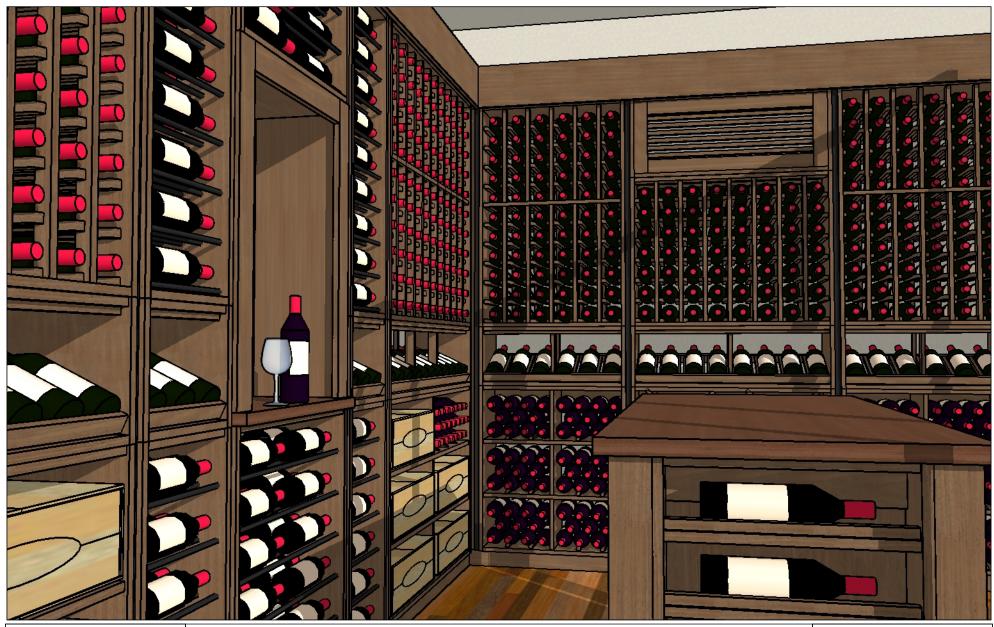

| 6651611 WENT ROOM       |                   |                                   |  |  |  |
|-------------------------|-------------------|-----------------------------------|--|--|--|
| DATE: 06-02-2021        | DESIGN: C         | DESIGNER: AB                      |  |  |  |
| MATERIAL: WALNUT        | STAIN: N/A        | FINISH: CLEAR SATIN (COUNTERTOPS) |  |  |  |
| MATERIAL: N/A           | COLOR: N/A        | HARDWARE COLOR: BLACK             |  |  |  |
| BOTTLE COUNT: +/- 1,550 | ROOM HEIGHT: 108" | RACK HEIGHT: 88-1/2"              |  |  |  |
|                         |                   |                                   |  |  |  |

| 1 1                  |                         | CUSTOM WINE ROOM  | 1                                 |          |
|----------------------|-------------------------|-------------------|-----------------------------------|----------|
| 上 KESSICK            | DATE: 06-02-2021        | DESIGN: C         | DESIGNER: AB                      | L ECTATE |
| WINE STORAGE SYSTEMS | I MATERIAL: WALKILI     | STAIN: N/A        | FINISH: CLEAR SATIN (COUNTERTOPS) | LOIALE   |
| WINE STORAGE STOTEMS | MATERIAL: N/A           | COLOR: N/A        | HARDWARE COLOR: BLACK             |          |
|                      | BOTTLE COUNT: +/- 1,550 | ROOM HEIGHT: 108" | RACK HEIGHT: 88-1/2"              |          |