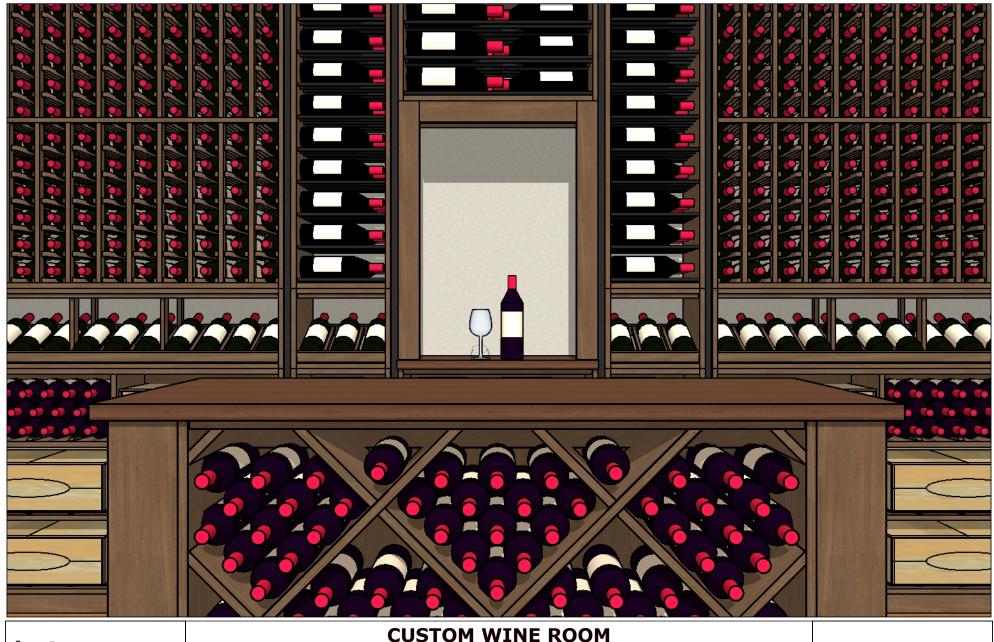

# ISLAND

| KESSICK WINE STORAGE SYSTEMS | CUSTOM WINE ROOM        |                   |                                   |                  |
|------------------------------|-------------------------|-------------------|-----------------------------------|------------------|
|                              | DATE: 06-02-2021        | DESIGN: C         | DESIGNER: AB                      | <b>≮</b>  ESTATE |
|                              |                         | STAIN: N/A        | FINISH: CLEAR SATIN (COUNTERTOPS) |                  |
|                              | MATERIAL: N/A           | COLOR: N/A        | HARDWARE COLOR: BLACK             |                  |
|                              | BOTTLE COUNT: +/- 1,550 | ROOM HEIGHT: 108" | RACK HEIGHT: 88-1/2"              |                  |