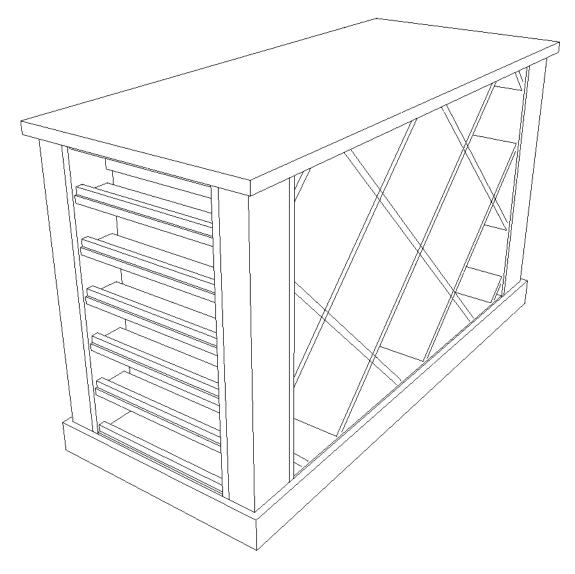

# ISLAND

| KESSICK WINE STORAGE SYSTEMS | CUSTOM WINE ROOM        |                   |                                   |                  |
|------------------------------|-------------------------|-------------------|-----------------------------------|------------------|
|                              | DATE: 06-02-2021        | DESIGN: C         | DESIGNER: AB                      | <b>≮</b>  ESTATE |
|                              |                         | STAIN: N/A        | FINISH: CLEAR SATIN (COUNTERTOPS) |                  |
|                              | MATERIAL: N/A           | COLOR: N/A        | HARDWARE COLOR: BLACK             |                  |
|                              | BOTTLE COUNT: +/- 1,550 | ROOM HEIGHT: 108" | RACK HEIGHT: 88-1/2"              |                  |