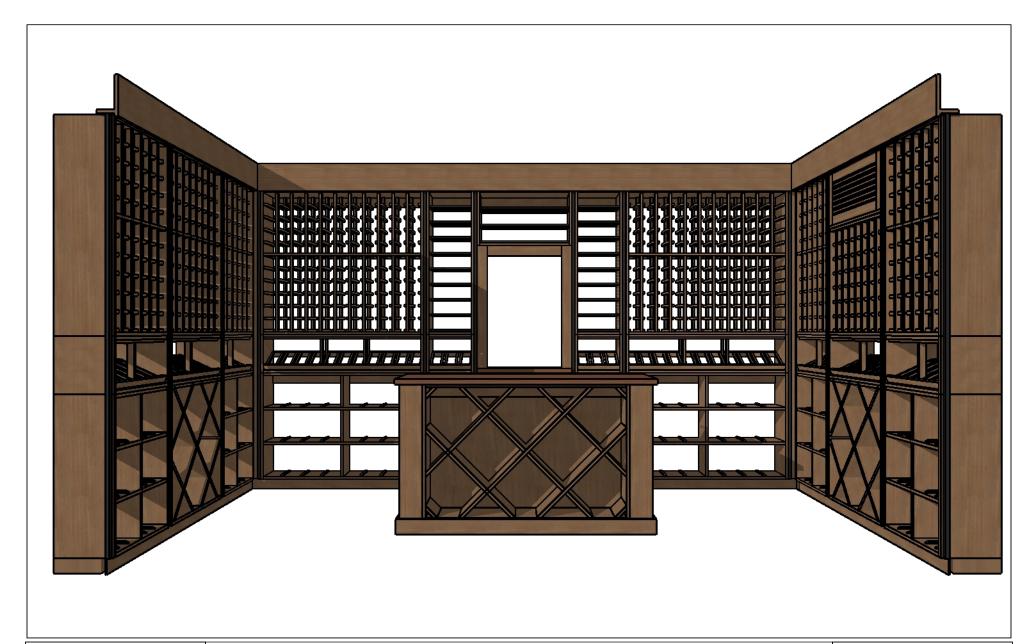

### WALL A

|                      | (                       | CUSTOM WINE ROOM  | 1                                 |          |
|----------------------|-------------------------|-------------------|-----------------------------------|----------|
| T KESSICK            | DATE: 06-02-2021        | DESIGN: C         | DESIGNER: AB                      | 1 ECTATE |
| WINE STORAGE SYSTEMS | MATERIAL: WALNUT        | STAIN: N/A        | FINISH: CLEAR SATIN (COUNTERTOPS) | T LOIAIL |
|                      | MATERIAL: N/A           | COLOR: N/A        | HARDWARE COLOR: BLACK             | - 1      |
|                      | BOTTLE COUNT: +/- 1,550 | ROOM HEIGHT: 108" | RACK HEIGHT: 88-1/2"              |          |

#### WALL B

| KESSICK WINE STORAGE SYSTEMS | CUSTOM WINE ROOM        |                   |                                   |                 |
|------------------------------|-------------------------|-------------------|-----------------------------------|-----------------|
|                              | DATE: 06-02-2021        | DESIGN: C         | DESIGNER: AB                      | <b>≮</b> ESTATI |
|                              | MATERIAL: WALNUT        | STAIN: N/A        | FINISH: CLEAR SATIN (COUNTERTOPS) |                 |
|                              | MATERIAL: N/A           | COLOR: N/A        | HARDWARE COLOR: BLACK             | - 1             |
|                              | BOTTLE COUNT: +/- 1,550 | ROOM HEIGHT: 108" | RACK HEIGHT: 88-1/2"              |                 |

# WALL C

| KESSICK WINE STORAGE SYSTEMS | CUSTOM WINE ROOM        |                   |                                   |                 |
|------------------------------|-------------------------|-------------------|-----------------------------------|-----------------|
|                              | DATE: 06-02-2021        | DESIGN: C         | DESIGNER: AB                      | <b>K</b> ESTATE |
|                              | MATERIAL: WALNUT        | STAIN: N/A        | FINISH: CLEAR SATIN (COUNTERTOPS) |                 |
|                              | MATERIAL: N/A           | COLOR: N/A        | HARDWARE COLOR: BLACK             |                 |
|                              | BOTTLE COUNT: +/- 1,550 | ROOM HEIGHT: 108" | RACK HEIGHT: 88-1/2"              |                 |