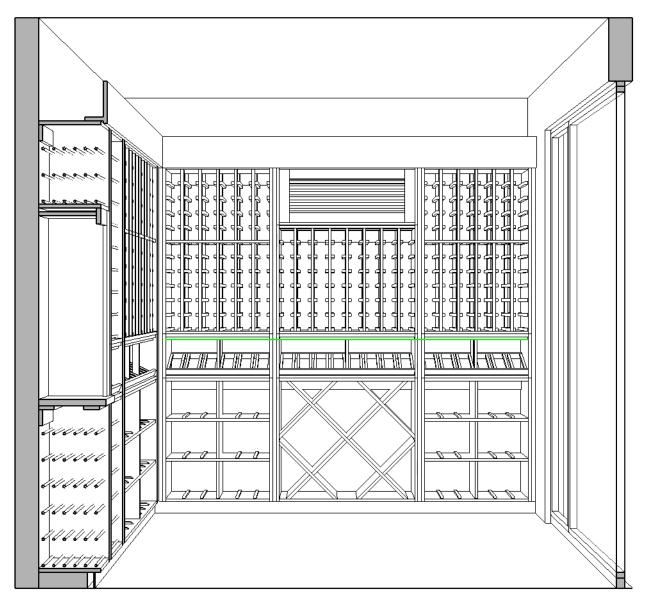

# WALL C

| KESSICK WINE STORAGE SYSTEMS | CUSTOM WINE ROOM        |                   |                                   |                 |
|------------------------------|-------------------------|-------------------|-----------------------------------|-----------------|
|                              | DATE: 06-02-2021        | DESIGN: C         | DESIGNER: AB                      | <b>K</b> ESTATE |
|                              | MATERIAL: WALNUT        | STAIN: N/A        | FINISH: CLEAR SATIN (COUNTERTOPS) |                 |
|                              | MATERIAL: N/A           | COLOR: N/A        | HARDWARE COLOR: BLACK             |                 |
|                              | BOTTLE COUNT: +/- 1,550 | ROOM HEIGHT: 108" | RACK HEIGHT: 88-1/2"              |                 |