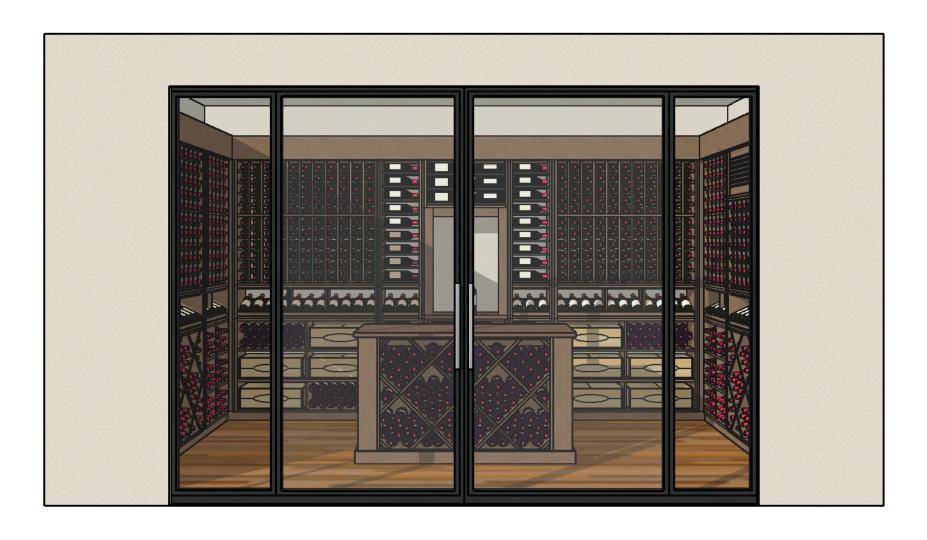

| 1 /                  | (                       | CUSTOM WINE ROOM  | 1                                 |          |
|----------------------|-------------------------|-------------------|-----------------------------------|----------|
| T KESSICK            | DATE: 06-02-2021        | DESIGN: C         | DESIGNER: AB                      | L ECTATE |
| WINE STORAGE SYSTEMS | MATERIAL: WALNUT        | STAIN: N/A        | FINISH: CLEAR SATIN (COUNTERTOPS) | T LOIAIL |
| WINE STORAGE STOTEMS | MATERIAL: N/A           | COLOR: N/A        | HARDWARE COLOR: BLACK             |          |
|                      | BOTTLE COUNT: +/- 1,550 | ROOM HEIGHT: 108" | RACK HEIGHT: 88-1/2"              |          |

### FLOOR PLAN

| 1 /                  | (                       | CUSTOM WINE ROOM  | 1                                 |          |
|----------------------|-------------------------|-------------------|-----------------------------------|----------|
| T KESSICK            | DATE: 06-02-2021        | DESIGN: C         | DESIGNER: AB                      | L ECTATE |
| WINE STORAGE SYSTEMS | MATERIAL: WALNUT        | STAIN: N/A        | FINISH: CLEAR SATIN (COUNTERTOPS) | T LOIAIL |
| WINE STORAGE STOTEMS | MATERIAL: N/A           | COLOR: N/A        | HARDWARE COLOR: BLACK             | - 1      |
|                      | BOTTLE COUNT: +/- 1,550 | ROOM HEIGHT: 108" | RACK HEIGHT: 88-1/2"              |          |